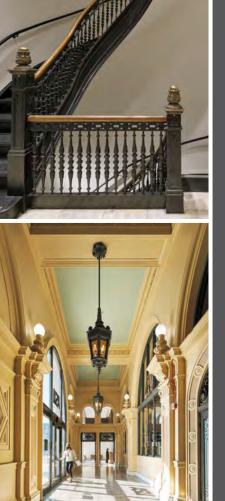

# The Herald Examiner Building

Designed by Julia Morgan for William Randolph Hearst, The Herald Examiner Building is an architectural icon on Broadway. Preserving its historic nature, while paying homage to the luxe glamour of its design, The Georgetown Company and ASU have transformed the iconic Building into a distinctly modern downtown campus environment and unparalleled office, showroom, retail and restaurant opportunity. The irreplaceable finishes, soaring ceiling heights, original arching windows replaced with new efficient glass in this true historic gem makes a brand statement as an office or retail space. The Building offers an authentic creative office experience with a distinctly Los Angeles flair. Highly visible, awning-lined outdoor bistro seating in the original grand arched window frames will take advantage of the newly-designed Broadway streetscape, perfect for a café or showroom. Mezzanine level within the Broadway-fronting space is an opportunity to create truly unique office space.