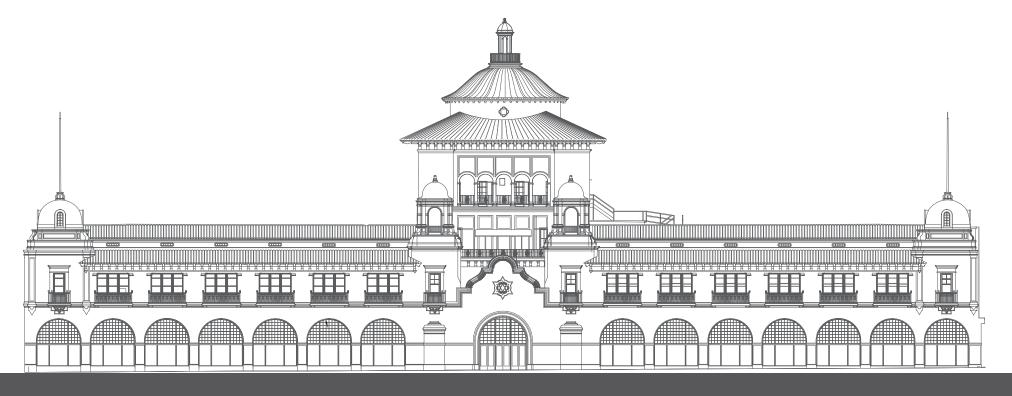

# The Herald Examiner Building

Designed by Julia Morgan for William Randolph Hearst, The Herald Examiner Building is an architectural icon on Broadway. Preserving its historic nature, while paying homage to the luxe glamour of its design, The Georgetown Company and ASU have transformed the iconic Building into a distinctly modern downtown campus environment and unparalleled office, showroom, retail and restaurant opportunity. The irreplaceable finishes, soaring ceiling heights, original arching windows replaced with new efficient glass in this true historic gem makes a brand statement as an office or retail space. The Building offers an authentic creative office experience with a distinctly Los Angeles flair. Highly visible, awning-lined outdoor bistro seating in the original grand arched window frames will take advantage of the newly-designed Broadway streetscape, perfect for a café or showroom. Mezzanine level within the Broadway-fronting space is an opportunity to create truly unique office space.

**<u>+</u>100K SF** 

**5** Stories **2017** Renovated

1914

Year Built

**1:1,000** Parking **24'** Ceilings Original Skylights Operable Windows

Exclusive Patios