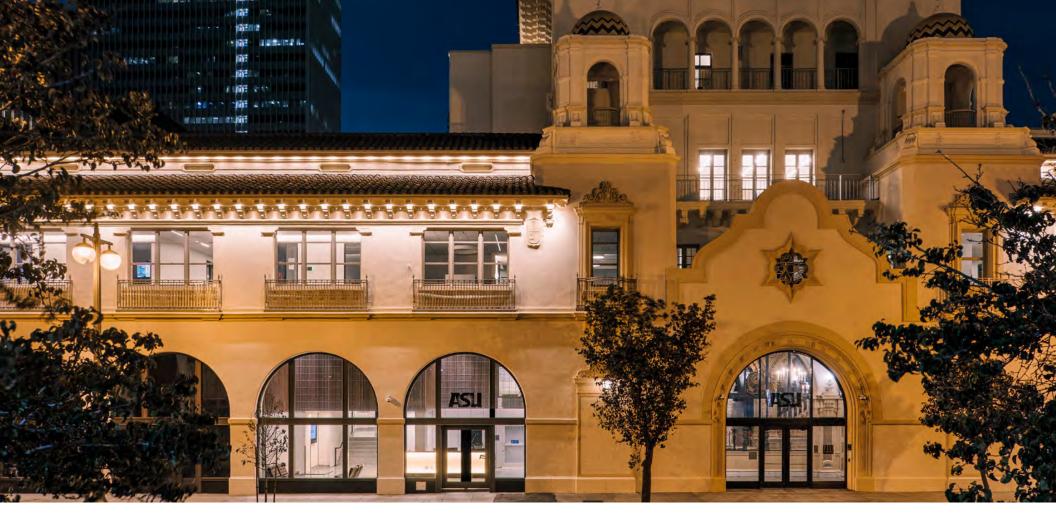

# The Herald Examiner Building

Designed by Julia Morgan for William Randolph Hearst, The Herald Examiner Building is an architectural icon on Broadway. Preserving its historic nature, while paying homage to the luxe glamour of its design, The Georgetown Company and ASU have transformed the iconic Building into a distinctly modern downtown campus environment and unparalleled office, showroom, retail and restaurant opportunity. The irreplaceable finishes, soaring ceiling heights, original arching windows replaced with new efficient glass in this true historic gem makes a brand statement as an office or retail space. The Building offers an authentic creative office experience with a distinctly Los Angeles flair. Highly visible, awning-lined outdoor bistro seating in the original grand arched window frames will take advantage of the newly-designed Broadway streetscape, perfect for a café or showroom. Mezzanine level within the Broadway-fronting space is an opportunity to create truly unique office space.