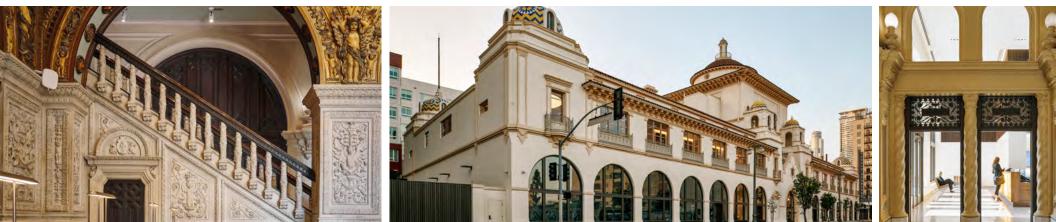

# The Herald Examiner Building

Designed by Julia Morgan for William Randolph Hearst, The Herald Examiner Building is an architectural icon on Broadway. Preserving its historic nature, while paying homage to the luxe glamour of its design, The Georgetown Company and ASU have transformed the iconic Building into a distinctly modern downtown campus environment and unparalleled office, showroom, retail and restaurant opportunity. The irreplaceable finishes, soaring ceiling heights, original arching windows replaced with new efficient glass in this true historic gem makes a brand statement as an office or retail space. The Building offers an authentic creative office experience with a distinctly Los Angeles flair. Highly visible, awning-lined outdoor bistro seating in the original grand arched window frames will take advantage of the newly-designed Broadway streetscape, perfect for a café or showroom. Mezzanine level within the Broadway-fronting space is an opportunity to create truly unique office space.

**<u>+</u>100K SF** 

**5** Stories **2017** Renovated

1914

Year Built

**1:1,000** Parking **24'** Ceilings Original Skylights Operable Windows

Exclusive Patios