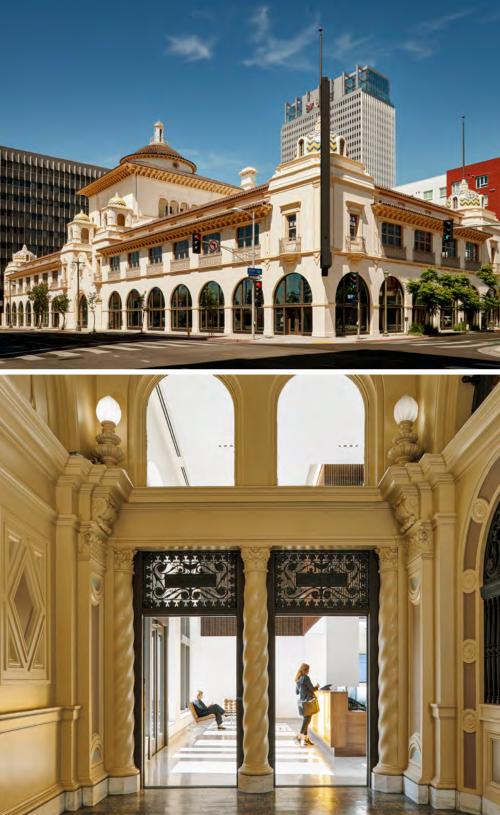

# The Herald Examiner Building

Designed by Julia Morgan for William Randolph Hearst, The Herald Examiner Building is an architectural icon on Broadway. Preserving its historic nature, while paying homage to the luxe glamour of its design, The Georgetown Company and ASU have transformed the iconic Building into a distinctly modern downtown campus environment and unparalleled office, showroom, retail and restaurant opportunity. The irreplaceable finishes, soaring ceiling heights, original arching windows replaced with new efficient glass in this true historic gem makes a brand statement as an office or retail space. The Building offers an authentic creative office experience with a distinctly Los Angeles flair. Highly visible, awning-lined outdoor bistro seating in the original grand arched window frames will take advantage of the newly-designed Broadway streetscape, perfect for a café or showroom. Mezzanine level within the Broadway-fronting space is an opportunity to create truly unique office space.

**<u>+</u>100K SF** 

**5** Stories **2017** Renovated

1914

Year Built

**1:1,000** Parking **24'** Ceilings Original Skylights Operable Windows

Exclusive Patios