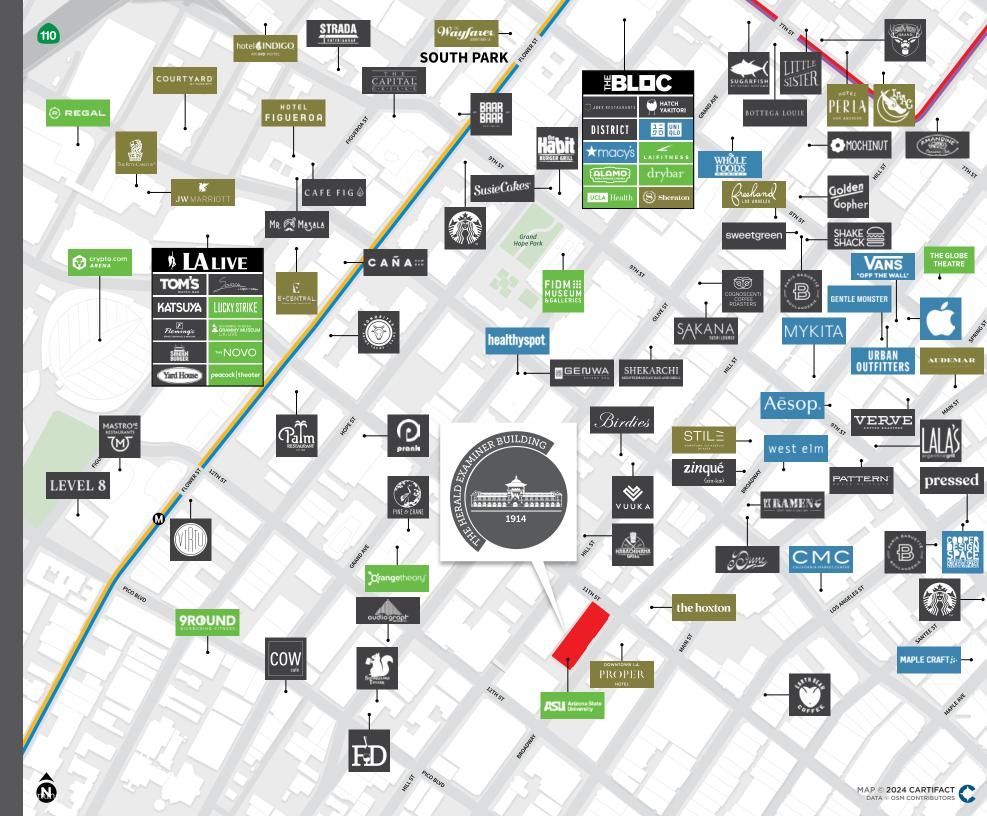

An architectural legacy heraldexaminerbuilding.com

> Jones Lang LaSalle Brokerage, Inc., Real estate license #01856260

# The Herald Examiner Building

Designed by Julia Morgan for William Randolph Hearst, The Herald Examiner Building is an architectural icon on Broadway. Preserving its historic nature, while paying homage to the luxe glamour of its design, The Georgetown Company and ASU have transformed the iconic Building into a distinctly modern downtown campus environment and unparalleled office, showroom, retail and restaurant opportunity. The irreplaceable finishes, soaring ceiling heights, original arching windows replaced with new efficient glass in this true historic gem makes a brand statement as an office or retail space. The Building offers an authentic creative office experience with a distinctly Los Angeles flair. Highly visible, awning-lined outdoor bistro seating in the original grand arched window frames will take advantage of the newly-designed Broadway streetscape, perfect for a café or showroom. Mezzanine level within the Broadway-fronting space is an opportunity to create truly unique office space.