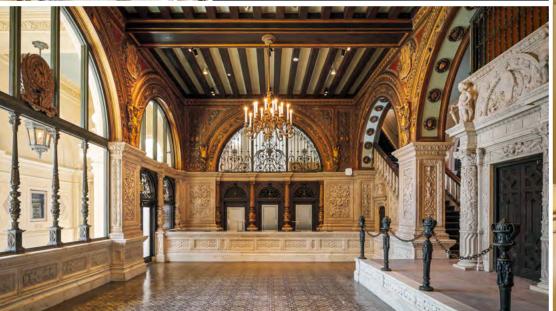

# The Herald Examiner Building

Designed by Julia Morgan for William Randolph Hearst, The Herald Examiner Building is an architectural icon on Broadway. Preserving its historic nature, while paying homage to the luxe glamour of its design, The Georgetown Company and ASU have transformed the iconic Building into a distinctly modern downtown campus environment and unparalleled office, showroom, retail and restaurant opportunity. The irreplaceable finishes, soaring ceiling heights, original arching windows replaced with new efficient glass in this true historic gem makes a brand statement as an office or retail space. The Building offers an authentic creative office experience with a distinctly Los Angeles flair. Highly visible, awning-lined outdoor bistro seating in the original grand arched window frames will take advantage of the newly-designed Broadway streetscape, perfect for a café or showroom. Mezzanine level within the Broadway-fronting space is an opportunity to create truly unique office space.